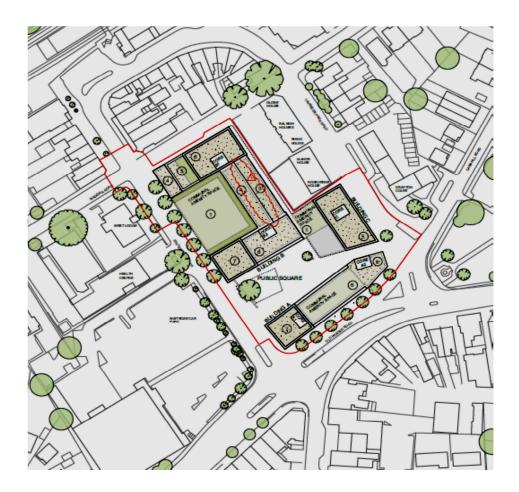

## Land to the North of Old Woking Road and East of Station Approach

## PLAN/2017/0128

Outline planning application (all matters reserved except for access) for demolition of all buildings on the site and retail and leisure led mixed use redevelopment comprising up to 5,000 sqm GIA of retail and leisure uses (Use Classes A1/A2/A3/A4/A5), up to 2,000 sqm GIA of commercial use (Use Class B1a), up to 20,500sq m GIA residential (or maximum of 255 units) (Use Class C2/C3 or C3), up to 300 sqm GIA of community use (Use Class D1), together with the provision of basement space, car and cycle parking, highway works, public realm improvements and associated works (amended plans relating to north-west corner of Building B1).